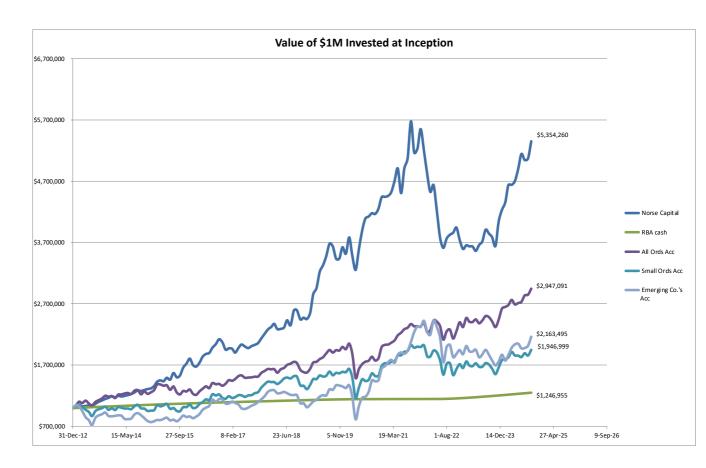

## Returns 31-Dec-12 to 30-Sep-24

| Inception   435.43%   15.34%   15.34%   15.34%   15.34%   15.34%   15.34%   15.34%   15.34%   15.34%   15.34%   15.34%   15.34%   15.34%   15.31%   15.31%   15.31%   15.31%   15.31%   15.31%   15.31%   15.31%   15.31%   15.31%   15.31%   15.31%   15.31%   15.31%   15.31%   15.31%   15.31%   15.31%   15.31%   15.31%   15.31%   15.31%   15.31%   15.31%   15.31%   15.31%   15.31%   15.31%   15.31%   15.31%   15.31%   15.31%   15.31%   15.31%   15.31%   15.31%   15.31%   15.31%   15.31%   15.31%   15.31%   15.31%   15.31%   15.31%   15.31%   15.31%   15.31%   15.31%   15.31%   15.31%   15.31%   15.31%   15.31%   15.31%   15.31%   15.31%   15.31%   15.31%   15.31%   15.31%   15.31%   15.31%   15.31%   15.31%   15.31%   15.31%   15.31%   15.31%   15.31%   15.31%   15.31%   15.31%   15.31%   15.31%   15.31%   15.31%   15.31%   15.31%   15.31%   15.31%   15.31%   15.31%   15.31%   15.31%   15.31%   15.31%   15.31%   15.31%   15.31%   15.31%   15.31%   15.31%   15.31%   15.31%   15.31%   15.31%   15.31%   15.31%   15.31%   15.31%   15.31%   15.31%   15.31%   15.31%   15.31%   15.31%   15.31%   15.31%   15.31%   15.31%   15.31%   15.31%   15.31%   15.31%   15.31%   15.31%   15.31%   15.31%   15.31%   15.31%   15.31%   15.31%   15.31%   15.31%   15.31%   15.31%   15.31%   15.31%   15.31%   15.31%   15.31%   15.31%   15.31%   15.31%   15.31%   15.31%   15.31%   15.31%   15.31%   15.31%   15.31%   15.31%   15.31%   15.31%   15.31%   15.31%   15.31%   15.31%   15.31%   15.31%   15.31%   15.31%   15.31%   15.31%   15.31%   15.31%   15.31%   15.31%   15.31%   15.31%   15.31%   15.31%   15.31%   15.31%   15.31%   15.31%   15.31%   15.31%   15.31%   15.31%   15.31%   15.31%   15.31%   15.31%   15.31%   15.31%   15.31%   15.31%   15.31%   15.31%   15.31%   15.31%   15.31%   15.31%   15.31%   15.31%   15.31%   15.31%   15.31%   15.31%   15.31%   15.31%   15.31%   15.31%   15.31%   15.31%   15.31%   15.31%   15.31%   15.31%   15.31%   15.31%   15.31%   15.31%   15.31%   15.31%   15.31%   15.31%   15.31%   15.31%   15.31%   15.31% | 194.71%<br>9.17%<br>12.41%<br>12.98%<br>-2.96%<br>17.74%<br>3.64%<br>24.06%<br>-3.53%<br>12.47% | 240.72%<br>6.17%<br>14.03%<br>4.75%<br>-27.83%<br>-0.88%<br>22.73%<br>19.38% | 94.70%<br>5.46%<br>9.47%<br>7.82%<br>-18.38%<br>16.90%<br>9.21% | 340.73%<br>9.88%<br>16.98%<br>9.90%<br>-12.41%<br>-0.04% |
|------------------------------------------------------------------------------------------------------------------------------------------------------------------------------------------------------------------------------------------------------------------------------------------------------------------------------------------------------------------------------------------------------------------------------------------------------------------------------------------------------------------------------------------------------------------------------------------------------------------------------------------------------------------------------------------------------------------------------------------------------------------------------------------------------------------------------------------------------------------------------------------------------------------------------------------------------------------------------------------------------------------------------------------------------------------------------------------------------------------------------------------------------------------------------------------------------------------------------------------------------------------------------------------------------------------------------------------------------------------------------------------------------------------------------------------------------------------------------------------------------------------------------------------------------------------------------------------------------------------------------------------------------------------------------------------------------------------------------------------------------------------------------------------------------------------------------------------------------------------------------------------------------------------------------------------------------------------------------------------------------------------------------------------------------------------------------------------------------------------------------|-------------------------------------------------------------------------------------------------|------------------------------------------------------------------------------|-----------------------------------------------------------------|----------------------------------------------------------|
| CY2024 (ytd) CY2023 17.73% CY2022 -30.79% CY2021 16.86% CY2020 26.36% CY2019 43.44% CY2018 7.46% CY2017 15.55% CY2016 9.31% CY2015 36.80% CY2014 10.81% CY2013 19.24% 1m 5.54% 3m 4.03% 6m 15.31% 1y 41.33%                                                                                                                                                                                                                                                                                                                                                                                                                                                                                                                                                                                                                                                                                                                                                                                                                                                                                                                                                                                                                                                                                                                                                                                                                                                                                                                                                                                                                                                                                                                                                                                                                                                                                                                                                                                                                                                                                                                  | 12.41%<br>12.98%<br>-2.96%<br>17.74%<br>3.64%<br>24.06%<br>-3.53%                               | 14.03%<br>4.75%<br>-27.83%<br>-0.88%<br>22.73%<br>19.38%                     | 9.47%<br>7.82%<br>-18.38%<br>16.90%                             | 16.98%<br>9.90%<br>-12.41%                               |
| CY2023 17.73% CY2022 -30.79% CY2021 16.86% CY2020 26.36% CY2019 43.44% CY2018 7.46% CY2017 15.55% CY2016 9.31% CY2015 36.80% CY2014 10.81% CY2013 19.24%  1m 5.54% 3m 4.03% 6m 15.31% 1y 41.33%                                                                                                                                                                                                                                                                                                                                                                                                                                                                                                                                                                                                                                                                                                                                                                                                                                                                                                                                                                                                                                                                                                                                                                                                                                                                                                                                                                                                                                                                                                                                                                                                                                                                                                                                                                                                                                                                                                                              | 12.98% -2.96% 17.74% 3.64% 24.06% -3.53%                                                        | 4.75%<br>-27.83%<br>-0.88%<br>22.73%<br>19.38%                               | 7.82%<br>-18.38%<br>16.90%                                      | 9.90%<br>-12.41%                                         |
| CY2022 -30.79% CY2021 16.86% CY2020 26.36% CY2019 43.44% CY2018 7.46% CY2017 15.55% CY2016 9.31% CY2015 36.80% CY2014 10.81% CY2013 19.24%  1m 5.54% 3m 4.03% 6m 15.31% 1y 41.33%                                                                                                                                                                                                                                                                                                                                                                                                                                                                                                                                                                                                                                                                                                                                                                                                                                                                                                                                                                                                                                                                                                                                                                                                                                                                                                                                                                                                                                                                                                                                                                                                                                                                                                                                                                                                                                                                                                                                            | -2.96%<br>17.74%<br>3.64%<br>24.06%<br>-3.53%                                                   | -27.83%<br>-0.88%<br>22.73%<br>19.38%                                        | -18.38%<br>16.90%                                               | -12.41%                                                  |
| CY2021 16.86% CY2020 26.36% CY2019 43.44% CY2018 7.46% CY2017 15.55% CY2016 9.31% CY2015 36.80% CY2014 10.81% CY2013 19.24%  1m 5.54% 3m 4.03% 6m 15.31% 1y 41.33%                                                                                                                                                                                                                                                                                                                                                                                                                                                                                                                                                                                                                                                                                                                                                                                                                                                                                                                                                                                                                                                                                                                                                                                                                                                                                                                                                                                                                                                                                                                                                                                                                                                                                                                                                                                                                                                                                                                                                           | 17.74%<br>3.64%<br>24.06%<br>-3.53%                                                             | -0.88%<br>22.73%<br>19.38%                                                   | 16.90%                                                          |                                                          |
| CY2020 26.36% CY2019 43.44% CY2018 7.46% CY2017 15.55% CY2016 9.31% CY2015 36.80% CY2014 10.81% CY2013 19.24%  1m 5.54% 3m 4.03% 6m 15.31% 1y 41.33%                                                                                                                                                                                                                                                                                                                                                                                                                                                                                                                                                                                                                                                                                                                                                                                                                                                                                                                                                                                                                                                                                                                                                                                                                                                                                                                                                                                                                                                                                                                                                                                                                                                                                                                                                                                                                                                                                                                                                                         | 3.64%<br>24.06%<br>-3.53%                                                                       | 22.73%<br>19.38%                                                             |                                                                 | -0.04%                                                   |
| CY2019 43.44% CY2018 7.46% CY2017 15.55% CY2016 9.31% CY2015 36.80% CY2014 10.81% CY2013 19.24%  1m 5.54% 3m 4.03% 6m 15.31% 1y 41.33%                                                                                                                                                                                                                                                                                                                                                                                                                                                                                                                                                                                                                                                                                                                                                                                                                                                                                                                                                                                                                                                                                                                                                                                                                                                                                                                                                                                                                                                                                                                                                                                                                                                                                                                                                                                                                                                                                                                                                                                       | 24.06%<br>-3.53%                                                                                | 19.38%                                                                       | 9.21%                                                           |                                                          |
| CY2018 7.46% CY2017 15.55% CY2016 9.31% CY2015 36.80% CY2014 10.81% CY2013 19.24% Im 5.54% 3m 4.03% 6m 15.31% 1y 41.33%                                                                                                                                                                                                                                                                                                                                                                                                                                                                                                                                                                                                                                                                                                                                                                                                                                                                                                                                                                                                                                                                                                                                                                                                                                                                                                                                                                                                                                                                                                                                                                                                                                                                                                                                                                                                                                                                                                                                                                                                      | -3.53%                                                                                          |                                                                              |                                                                 | 17.15%                                                   |
| CY2017 15.55% CY2016 9.31% CY2015 36.80% CY2014 10.81% CY2013 19.24%  1m 5.54% 3m 4.03% 6m 15.31% 1y 41.33%                                                                                                                                                                                                                                                                                                                                                                                                                                                                                                                                                                                                                                                                                                                                                                                                                                                                                                                                                                                                                                                                                                                                                                                                                                                                                                                                                                                                                                                                                                                                                                                                                                                                                                                                                                                                                                                                                                                                                                                                                  |                                                                                                 |                                                                              | 21.36%                                                          | 22.08%                                                   |
| CY2016 9.31% CY2015 36.80% CY2014 10.81% CY2013 19.24%  1m 5.54% 3m 4.03% 6m 15.31% 1y 41.33%                                                                                                                                                                                                                                                                                                                                                                                                                                                                                                                                                                                                                                                                                                                                                                                                                                                                                                                                                                                                                                                                                                                                                                                                                                                                                                                                                                                                                                                                                                                                                                                                                                                                                                                                                                                                                                                                                                                                                                                                                                | 12.47%                                                                                          | 10.99%                                                                       | -8.67%                                                          | 16.13%                                                   |
| CY2015 36.80% CY2014 10.81% CY2013 19.24%  1m 5.54% 3m 4.03% 6m 15.31% 1y 41.33%                                                                                                                                                                                                                                                                                                                                                                                                                                                                                                                                                                                                                                                                                                                                                                                                                                                                                                                                                                                                                                                                                                                                                                                                                                                                                                                                                                                                                                                                                                                                                                                                                                                                                                                                                                                                                                                                                                                                                                                                                                             | 1                                                                                               | 3.08%                                                                        | 20.02%                                                          | -4.46%                                                   |
| CY2014 10.81% CY2013 19.24%  1m 5.54% 3m 4.03% 6m 15.31% 1y 41.33%                                                                                                                                                                                                                                                                                                                                                                                                                                                                                                                                                                                                                                                                                                                                                                                                                                                                                                                                                                                                                                                                                                                                                                                                                                                                                                                                                                                                                                                                                                                                                                                                                                                                                                                                                                                                                                                                                                                                                                                                                                                           | 11.65%                                                                                          | -2.33%                                                                       | 13.18%                                                          | -3.87%                                                   |
| CY2013 19.24%  1m 5.54%  3m 4.03%  6m 15.31%  1y 41.33%                                                                                                                                                                                                                                                                                                                                                                                                                                                                                                                                                                                                                                                                                                                                                                                                                                                                                                                                                                                                                                                                                                                                                                                                                                                                                                                                                                                                                                                                                                                                                                                                                                                                                                                                                                                                                                                                                                                                                                                                                                                                      | 3.78%                                                                                           | 33.02%                                                                       | 10.16%                                                          | 26.65%                                                   |
| 1m 5.54%<br>3m 4.03%<br>6m 15.31%<br>1y 41.33%                                                                                                                                                                                                                                                                                                                                                                                                                                                                                                                                                                                                                                                                                                                                                                                                                                                                                                                                                                                                                                                                                                                                                                                                                                                                                                                                                                                                                                                                                                                                                                                                                                                                                                                                                                                                                                                                                                                                                                                                                                                                               | 5.02%                                                                                           | 5.79%                                                                        | -3.81%                                                          | 14.62%                                                   |
| 3m 4.03%<br>6m 15.31%<br>1y 41.33%                                                                                                                                                                                                                                                                                                                                                                                                                                                                                                                                                                                                                                                                                                                                                                                                                                                                                                                                                                                                                                                                                                                                                                                                                                                                                                                                                                                                                                                                                                                                                                                                                                                                                                                                                                                                                                                                                                                                                                                                                                                                                           | 19.66%                                                                                          | -0.41%                                                                       | -0.76%                                                          | 20.00%                                                   |
| 6m 15.31%<br>1y 41.33%                                                                                                                                                                                                                                                                                                                                                                                                                                                                                                                                                                                                                                                                                                                                                                                                                                                                                                                                                                                                                                                                                                                                                                                                                                                                                                                                                                                                                                                                                                                                                                                                                                                                                                                                                                                                                                                                                                                                                                                                                                                                                                       | 3.45%                                                                                           | 2.09%                                                                        | 5.06%                                                           | 0.48%                                                    |
| 1y 41.33%                                                                                                                                                                                                                                                                                                                                                                                                                                                                                                                                                                                                                                                                                                                                                                                                                                                                                                                                                                                                                                                                                                                                                                                                                                                                                                                                                                                                                                                                                                                                                                                                                                                                                                                                                                                                                                                                                                                                                                                                                                                                                                                    | 7.85%                                                                                           | -3.83%                                                                       | 6.53%                                                           | -2.51%                                                   |
| •                                                                                                                                                                                                                                                                                                                                                                                                                                                                                                                                                                                                                                                                                                                                                                                                                                                                                                                                                                                                                                                                                                                                                                                                                                                                                                                                                                                                                                                                                                                                                                                                                                                                                                                                                                                                                                                                                                                                                                                                                                                                                                                            | 6.60%                                                                                           | 8.71%                                                                        | 1.78%                                                           | 13.53%                                                   |
| 2v na 17 72%                                                                                                                                                                                                                                                                                                                                                                                                                                                                                                                                                                                                                                                                                                                                                                                                                                                                                                                                                                                                                                                                                                                                                                                                                                                                                                                                                                                                                                                                                                                                                                                                                                                                                                                                                                                                                                                                                                                                                                                                                                                                                                                 | 22.15%                                                                                          | 19.18%                                                                       | 18.79%                                                          | 22.54%                                                   |
| 2 y Pu 17.7270                                                                                                                                                                                                                                                                                                                                                                                                                                                                                                                                                                                                                                                                                                                                                                                                                                                                                                                                                                                                                                                                                                                                                                                                                                                                                                                                                                                                                                                                                                                                                                                                                                                                                                                                                                                                                                                                                                                                                                                                                                                                                                               | 17.51%                                                                                          | 0.21%                                                                        | 12.64%                                                          | 5.08%                                                    |
| 3y pa 1.16%                                                                                                                                                                                                                                                                                                                                                                                                                                                                                                                                                                                                                                                                                                                                                                                                                                                                                                                                                                                                                                                                                                                                                                                                                                                                                                                                                                                                                                                                                                                                                                                                                                                                                                                                                                                                                                                                                                                                                                                                                                                                                                                  | 8.09%                                                                                           | -6.93%                                                                       | -0.57%                                                          | 1.73%                                                    |
| 5y pa 9.25%                                                                                                                                                                                                                                                                                                                                                                                                                                                                                                                                                                                                                                                                                                                                                                                                                                                                                                                                                                                                                                                                                                                                                                                                                                                                                                                                                                                                                                                                                                                                                                                                                                                                                                                                                                                                                                                                                                                                                                                                                                                                                                                  | 8.65%                                                                                           | 0.59%                                                                        | 4.38%                                                           | 4.87%                                                    |
| 7y pa 14.60%                                                                                                                                                                                                                                                                                                                                                                                                                                                                                                                                                                                                                                                                                                                                                                                                                                                                                                                                                                                                                                                                                                                                                                                                                                                                                                                                                                                                                                                                                                                                                                                                                                                                                                                                                                                                                                                                                                                                                                                                                                                                                                                 | 9.98%                                                                                           | 4.62%                                                                        | 6.45%                                                           | 8.14%                                                    |
| 10y pa 15.37%                                                                                                                                                                                                                                                                                                                                                                                                                                                                                                                                                                                                                                                                                                                                                                                                                                                                                                                                                                                                                                                                                                                                                                                                                                                                                                                                                                                                                                                                                                                                                                                                                                                                                                                                                                                                                                                                                                                                                                                                                                                                                                                | 9.17%                                                                                           | 6.21%                                                                        | 6.96%                                                           | 8.42%                                                    |
| Sharpe Ratio 0.92                                                                                                                                                                                                                                                                                                                                                                                                                                                                                                                                                                                                                                                                                                                                                                                                                                                                                                                                                                                                                                                                                                                                                                                                                                                                                                                                                                                                                                                                                                                                                                                                                                                                                                                                                                                                                                                                                                                                                                                                                                                                                                            | 0.61                                                                                            | 1.52x                                                                        | 0.31                                                            | 2.96x                                                    |
| Sortino Ratio 1.54                                                                                                                                                                                                                                                                                                                                                                                                                                                                                                                                                                                                                                                                                                                                                                                                                                                                                                                                                                                                                                                                                                                                                                                                                                                                                                                                                                                                                                                                                                                                                                                                                                                                                                                                                                                                                                                                                                                                                                                                                                                                                                           | 0.86                                                                                            | 1.78x                                                                        | 0.44                                                            | 3.48x                                                    |
| Annualised standard deviation 14.71%                                                                                                                                                                                                                                                                                                                                                                                                                                                                                                                                                                                                                                                                                                                                                                                                                                                                                                                                                                                                                                                                                                                                                                                                                                                                                                                                                                                                                                                                                                                                                                                                                                                                                                                                                                                                                                                                                                                                                                                                                                                                                         | 13.64%                                                                                          |                                                                              | 16.77%                                                          |                                                          |
| Highest monthly return 11.91%                                                                                                                                                                                                                                                                                                                                                                                                                                                                                                                                                                                                                                                                                                                                                                                                                                                                                                                                                                                                                                                                                                                                                                                                                                                                                                                                                                                                                                                                                                                                                                                                                                                                                                                                                                                                                                                                                                                                                                                                                                                                                                | 10.16%                                                                                          |                                                                              | 14.27%                                                          |                                                          |
| Largest monthly loss -10.61%                                                                                                                                                                                                                                                                                                                                                                                                                                                                                                                                                                                                                                                                                                                                                                                                                                                                                                                                                                                                                                                                                                                                                                                                                                                                                                                                                                                                                                                                                                                                                                                                                                                                                                                                                                                                                                                                                                                                                                                                                                                                                                 | -20.94%                                                                                         |                                                                              | -22.38%                                                         |                                                          |
| Largest drawdown -36.68%                                                                                                                                                                                                                                                                                                                                                                                                                                                                                                                                                                                                                                                                                                                                                                                                                                                                                                                                                                                                                                                                                                                                                                                                                                                                                                                                                                                                                                                                                                                                                                                                                                                                                                                                                                                                                                                                                                                                                                                                                                                                                                     | -27.33%                                                                                         |                                                                              | -29.11%                                                         |                                                          |
| % positive months 69.50%                                                                                                                                                                                                                                                                                                                                                                                                                                                                                                                                                                                                                                                                                                                                                                                                                                                                                                                                                                                                                                                                                                                                                                                                                                                                                                                                                                                                                                                                                                                                                                                                                                                                                                                                                                                                                                                                                                                                                                                                                                                                                                     | 65.96%                                                                                          |                                                                              | 57.45%                                                          |                                                          |