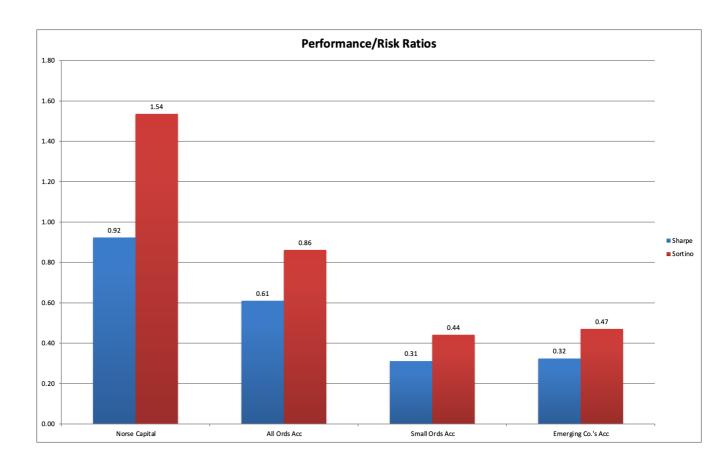

## Returns 31-Dec-12 to 30-Sep-24

| Inception   435.43%   15.34%   15.34%   15.34%   15.34%   15.34%   15.34%   15.34%   15.34%   15.34%   15.34%   15.34%   15.34%   15.34%   15.31%   15.31%   15.31%   15.31%   15.31%   15.31%   15.31%   15.31%   15.31%   15.31%   15.31%   15.31%   15.31%   15.31%   15.31%   15.31%   15.31%   15.31%   15.31%   15.31%   15.31%   15.31%   15.31%   15.31%   15.31%   15.31%   15.31%   15.31%   15.31%   15.31%   15.31%   15.31%   15.31%   15.31%   15.31%   15.31%   15.31%   15.31%   15.31%   15.31%   15.31%   15.31%   15.31%   15.31%   15.31%   15.31%   15.31%   15.31%   15.31%   15.31%   15.31%   15.31%   15.31%   15.31%   15.31%   15.31%   15.31%   15.31%   15.31%   15.31%   15.31%   15.31%   15.31%   15.31%   15.31%   15.31%   15.31%   15.31%   15.31%   15.31%   15.31%   15.31%   15.31%   15.31%   15.31%   15.31%   15.31%   15.31%   15.31%   15.31%   15.31%   15.31%   15.31%   15.31%   15.31%   15.31%   15.31%   15.31%   15.31%   15.31%   15.31%   15.31%   15.31%   15.31%   15.31%   15.31%   15.31%   15.31%   15.31%   15.31%   15.31%   15.31%   15.31%   15.31%   15.31%   15.31%   15.31%   15.31%   15.31%   15.31%   15.31%   15.31%   15.31%   15.31%   15.31%   15.31%   15.31%   15.31%   15.31%   15.31%   15.31%   15.31%   15.31%   15.31%   15.31%   15.31%   15.31%   15.31%   15.31%   15.31%   15.31%   15.31%   15.31%   15.31%   15.31%   15.31%   15.31%   15.31%   15.31%   15.31%   15.31%   15.31%   15.31%   15.31%   15.31%   15.31%   15.31%   15.31%   15.31%   15.31%   15.31%   15.31%   15.31%   15.31%   15.31%   15.31%   15.31%   15.31%   15.31%   15.31%   15.31%   15.31%   15.31%   15.31%   15.31%   15.31%   15.31%   15.31%   15.31%   15.31%   15.31%   15.31%   15.31%   15.31%   15.31%   15.31%   15.31%   15.31%   15.31%   15.31%   15.31%   15.31%   15.31%   15.31%   15.31%   15.31%   15.31%   15.31%   15.31%   15.31%   15.31%   15.31%   15.31%   15.31%   15.31%   15.31%   15.31%   15.31%   15.31%   15.31%   15.31%   15.31%   15.31%   15.31%   15.31%   15.31%   15.31%   15.31%   15.31%   15.31%   15.31%   15.31% | 194.71%<br>9.17%<br>12.41%<br>12.98%<br>-2.96%<br>17.74%<br>3.64%<br>24.06%<br>-3.53%<br>12.47% | 240.72%<br>6.17%<br>14.03%<br>4.75%<br>-27.83%<br>-0.88%<br>22.73%<br>19.38% | 94.70%<br>5.46%<br>9.47%<br>7.82%<br>-18.38%<br>16.90%<br>9.21% | 340.73%<br>9.88%<br>16.98%<br>9.90%<br>-12.41%<br>-0.04% |
|------------------------------------------------------------------------------------------------------------------------------------------------------------------------------------------------------------------------------------------------------------------------------------------------------------------------------------------------------------------------------------------------------------------------------------------------------------------------------------------------------------------------------------------------------------------------------------------------------------------------------------------------------------------------------------------------------------------------------------------------------------------------------------------------------------------------------------------------------------------------------------------------------------------------------------------------------------------------------------------------------------------------------------------------------------------------------------------------------------------------------------------------------------------------------------------------------------------------------------------------------------------------------------------------------------------------------------------------------------------------------------------------------------------------------------------------------------------------------------------------------------------------------------------------------------------------------------------------------------------------------------------------------------------------------------------------------------------------------------------------------------------------------------------------------------------------------------------------------------------------------------------------------------------------------------------------------------------------------------------------------------------------------------------------------------------------------------------------------------------------------|-------------------------------------------------------------------------------------------------|------------------------------------------------------------------------------|-----------------------------------------------------------------|----------------------------------------------------------|
| CY2024 (ytd) CY2023 17.73% CY2022 -30.79% CY2021 16.86% CY2020 26.36% CY2019 43.44% CY2018 7.46% CY2017 15.55% CY2016 9.31% CY2015 36.80% CY2014 10.81% CY2013 19.24% 1m 5.54% 3m 4.03% 6m 15.31% 1y 41.33%                                                                                                                                                                                                                                                                                                                                                                                                                                                                                                                                                                                                                                                                                                                                                                                                                                                                                                                                                                                                                                                                                                                                                                                                                                                                                                                                                                                                                                                                                                                                                                                                                                                                                                                                                                                                                                                                                                                  | 12.41%<br>12.98%<br>-2.96%<br>17.74%<br>3.64%<br>24.06%<br>-3.53%                               | 14.03%<br>4.75%<br>-27.83%<br>-0.88%<br>22.73%<br>19.38%                     | 9.47%<br>7.82%<br>-18.38%<br>16.90%                             | 16.98%<br>9.90%<br>-12.41%                               |
| CY2023 17.73% CY2022 -30.79% CY2021 16.86% CY2020 26.36% CY2019 43.44% CY2018 7.46% CY2017 15.55% CY2016 9.31% CY2015 36.80% CY2014 10.81% CY2013 19.24%  1m 5.54% 3m 4.03% 6m 15.31% 1y 41.33%                                                                                                                                                                                                                                                                                                                                                                                                                                                                                                                                                                                                                                                                                                                                                                                                                                                                                                                                                                                                                                                                                                                                                                                                                                                                                                                                                                                                                                                                                                                                                                                                                                                                                                                                                                                                                                                                                                                              | 12.98% -2.96% 17.74% 3.64% 24.06% -3.53%                                                        | 4.75%<br>-27.83%<br>-0.88%<br>22.73%<br>19.38%                               | 7.82%<br>-18.38%<br>16.90%                                      | 9.90%<br>-12.41%                                         |
| CY2022 -30.79% CY2021 16.86% CY2020 26.36% CY2019 43.44% CY2018 7.46% CY2017 15.55% CY2016 9.31% CY2015 36.80% CY2014 10.81% CY2013 19.24%  1m 5.54% 3m 4.03% 6m 15.31% 1y 41.33%                                                                                                                                                                                                                                                                                                                                                                                                                                                                                                                                                                                                                                                                                                                                                                                                                                                                                                                                                                                                                                                                                                                                                                                                                                                                                                                                                                                                                                                                                                                                                                                                                                                                                                                                                                                                                                                                                                                                            | -2.96%<br>17.74%<br>3.64%<br>24.06%<br>-3.53%                                                   | -27.83%<br>-0.88%<br>22.73%<br>19.38%                                        | -18.38%<br>16.90%                                               | -12.41%                                                  |
| CY2021 16.86% CY2020 26.36% CY2019 43.44% CY2018 7.46% CY2017 15.55% CY2016 9.31% CY2015 36.80% CY2014 10.81% CY2013 19.24%  1m 5.54% 3m 4.03% 6m 15.31% 1y 41.33%                                                                                                                                                                                                                                                                                                                                                                                                                                                                                                                                                                                                                                                                                                                                                                                                                                                                                                                                                                                                                                                                                                                                                                                                                                                                                                                                                                                                                                                                                                                                                                                                                                                                                                                                                                                                                                                                                                                                                           | 17.74%<br>3.64%<br>24.06%<br>-3.53%                                                             | -0.88%<br>22.73%<br>19.38%                                                   | 16.90%                                                          |                                                          |
| CY2020 26.36% CY2019 43.44% CY2018 7.46% CY2017 15.55% CY2016 9.31% CY2015 36.80% CY2014 10.81% CY2013 19.24%  1m 5.54% 3m 4.03% 6m 15.31% 1y 41.33%                                                                                                                                                                                                                                                                                                                                                                                                                                                                                                                                                                                                                                                                                                                                                                                                                                                                                                                                                                                                                                                                                                                                                                                                                                                                                                                                                                                                                                                                                                                                                                                                                                                                                                                                                                                                                                                                                                                                                                         | 3.64%<br>24.06%<br>-3.53%                                                                       | 22.73%<br>19.38%                                                             |                                                                 | -0.04%                                                   |
| CY2019 43.44% CY2018 7.46% CY2017 15.55% CY2016 9.31% CY2015 36.80% CY2014 10.81% CY2013 19.24%  1m 5.54% 3m 4.03% 6m 15.31% 1y 41.33%                                                                                                                                                                                                                                                                                                                                                                                                                                                                                                                                                                                                                                                                                                                                                                                                                                                                                                                                                                                                                                                                                                                                                                                                                                                                                                                                                                                                                                                                                                                                                                                                                                                                                                                                                                                                                                                                                                                                                                                       | 24.06%<br>-3.53%                                                                                | 19.38%                                                                       | 9.21%                                                           |                                                          |
| CY2018 7.46% CY2017 15.55% CY2016 9.31% CY2015 36.80% CY2014 10.81% CY2013 19.24% Im 5.54% 3m 4.03% 6m 15.31% 1y 41.33%                                                                                                                                                                                                                                                                                                                                                                                                                                                                                                                                                                                                                                                                                                                                                                                                                                                                                                                                                                                                                                                                                                                                                                                                                                                                                                                                                                                                                                                                                                                                                                                                                                                                                                                                                                                                                                                                                                                                                                                                      | -3.53%                                                                                          |                                                                              |                                                                 | 17.15%                                                   |
| CY2017 15.55% CY2016 9.31% CY2015 36.80% CY2014 10.81% CY2013 19.24%  1m 5.54% 3m 4.03% 6m 15.31% 1y 41.33%                                                                                                                                                                                                                                                                                                                                                                                                                                                                                                                                                                                                                                                                                                                                                                                                                                                                                                                                                                                                                                                                                                                                                                                                                                                                                                                                                                                                                                                                                                                                                                                                                                                                                                                                                                                                                                                                                                                                                                                                                  |                                                                                                 |                                                                              | 21.36%                                                          | 22.08%                                                   |
| CY2016 9.31% CY2015 36.80% CY2014 10.81% CY2013 19.24%  1m 5.54% 3m 4.03% 6m 15.31% 1y 41.33%                                                                                                                                                                                                                                                                                                                                                                                                                                                                                                                                                                                                                                                                                                                                                                                                                                                                                                                                                                                                                                                                                                                                                                                                                                                                                                                                                                                                                                                                                                                                                                                                                                                                                                                                                                                                                                                                                                                                                                                                                                | 12.47%                                                                                          | 10.99%                                                                       | -8.67%                                                          | 16.13%                                                   |
| CY2015 36.80% CY2014 10.81% CY2013 19.24%  1m 5.54% 3m 4.03% 6m 15.31% 1y 41.33%                                                                                                                                                                                                                                                                                                                                                                                                                                                                                                                                                                                                                                                                                                                                                                                                                                                                                                                                                                                                                                                                                                                                                                                                                                                                                                                                                                                                                                                                                                                                                                                                                                                                                                                                                                                                                                                                                                                                                                                                                                             | 1                                                                                               | 3.08%                                                                        | 20.02%                                                          | -4.46%                                                   |
| CY2014 10.81% CY2013 19.24%  1m 5.54% 3m 4.03% 6m 15.31% 1y 41.33%                                                                                                                                                                                                                                                                                                                                                                                                                                                                                                                                                                                                                                                                                                                                                                                                                                                                                                                                                                                                                                                                                                                                                                                                                                                                                                                                                                                                                                                                                                                                                                                                                                                                                                                                                                                                                                                                                                                                                                                                                                                           | 11.65%                                                                                          | -2.33%                                                                       | 13.18%                                                          | -3.87%                                                   |
| CY2013 19.24%  1m 5.54%  3m 4.03%  6m 15.31%  1y 41.33%                                                                                                                                                                                                                                                                                                                                                                                                                                                                                                                                                                                                                                                                                                                                                                                                                                                                                                                                                                                                                                                                                                                                                                                                                                                                                                                                                                                                                                                                                                                                                                                                                                                                                                                                                                                                                                                                                                                                                                                                                                                                      | 3.78%                                                                                           | 33.02%                                                                       | 10.16%                                                          | 26.65%                                                   |
| 1m 5.54%<br>3m 4.03%<br>6m 15.31%<br>1y 41.33%                                                                                                                                                                                                                                                                                                                                                                                                                                                                                                                                                                                                                                                                                                                                                                                                                                                                                                                                                                                                                                                                                                                                                                                                                                                                                                                                                                                                                                                                                                                                                                                                                                                                                                                                                                                                                                                                                                                                                                                                                                                                               | 5.02%                                                                                           | 5.79%                                                                        | -3.81%                                                          | 14.62%                                                   |
| 3m 4.03%<br>6m 15.31%<br>1y 41.33%                                                                                                                                                                                                                                                                                                                                                                                                                                                                                                                                                                                                                                                                                                                                                                                                                                                                                                                                                                                                                                                                                                                                                                                                                                                                                                                                                                                                                                                                                                                                                                                                                                                                                                                                                                                                                                                                                                                                                                                                                                                                                           | 19.66%                                                                                          | -0.41%                                                                       | -0.76%                                                          | 20.00%                                                   |
| 6m 15.31%<br>1y 41.33%                                                                                                                                                                                                                                                                                                                                                                                                                                                                                                                                                                                                                                                                                                                                                                                                                                                                                                                                                                                                                                                                                                                                                                                                                                                                                                                                                                                                                                                                                                                                                                                                                                                                                                                                                                                                                                                                                                                                                                                                                                                                                                       | 3.45%                                                                                           | 2.09%                                                                        | 5.06%                                                           | 0.48%                                                    |
| 1y 41.33%                                                                                                                                                                                                                                                                                                                                                                                                                                                                                                                                                                                                                                                                                                                                                                                                                                                                                                                                                                                                                                                                                                                                                                                                                                                                                                                                                                                                                                                                                                                                                                                                                                                                                                                                                                                                                                                                                                                                                                                                                                                                                                                    | 7.85%                                                                                           | -3.83%                                                                       | 6.53%                                                           | -2.51%                                                   |
| •                                                                                                                                                                                                                                                                                                                                                                                                                                                                                                                                                                                                                                                                                                                                                                                                                                                                                                                                                                                                                                                                                                                                                                                                                                                                                                                                                                                                                                                                                                                                                                                                                                                                                                                                                                                                                                                                                                                                                                                                                                                                                                                            | 6.60%                                                                                           | 8.71%                                                                        | 1.78%                                                           | 13.53%                                                   |
| 2v na 17 72%                                                                                                                                                                                                                                                                                                                                                                                                                                                                                                                                                                                                                                                                                                                                                                                                                                                                                                                                                                                                                                                                                                                                                                                                                                                                                                                                                                                                                                                                                                                                                                                                                                                                                                                                                                                                                                                                                                                                                                                                                                                                                                                 | 22.15%                                                                                          | 19.18%                                                                       | 18.79%                                                          | 22.54%                                                   |
| 2 y Pu 17.7270                                                                                                                                                                                                                                                                                                                                                                                                                                                                                                                                                                                                                                                                                                                                                                                                                                                                                                                                                                                                                                                                                                                                                                                                                                                                                                                                                                                                                                                                                                                                                                                                                                                                                                                                                                                                                                                                                                                                                                                                                                                                                                               | 17.51%                                                                                          | 0.21%                                                                        | 12.64%                                                          | 5.08%                                                    |
| 3y pa 1.16%                                                                                                                                                                                                                                                                                                                                                                                                                                                                                                                                                                                                                                                                                                                                                                                                                                                                                                                                                                                                                                                                                                                                                                                                                                                                                                                                                                                                                                                                                                                                                                                                                                                                                                                                                                                                                                                                                                                                                                                                                                                                                                                  | 8.09%                                                                                           | -6.93%                                                                       | -0.57%                                                          | 1.73%                                                    |
| 5y pa 9.25%                                                                                                                                                                                                                                                                                                                                                                                                                                                                                                                                                                                                                                                                                                                                                                                                                                                                                                                                                                                                                                                                                                                                                                                                                                                                                                                                                                                                                                                                                                                                                                                                                                                                                                                                                                                                                                                                                                                                                                                                                                                                                                                  | 8.65%                                                                                           | 0.59%                                                                        | 4.38%                                                           | 4.87%                                                    |
| 7y pa 14.60%                                                                                                                                                                                                                                                                                                                                                                                                                                                                                                                                                                                                                                                                                                                                                                                                                                                                                                                                                                                                                                                                                                                                                                                                                                                                                                                                                                                                                                                                                                                                                                                                                                                                                                                                                                                                                                                                                                                                                                                                                                                                                                                 | 9.98%                                                                                           | 4.62%                                                                        | 6.45%                                                           | 8.14%                                                    |
| 10y pa 15.37%                                                                                                                                                                                                                                                                                                                                                                                                                                                                                                                                                                                                                                                                                                                                                                                                                                                                                                                                                                                                                                                                                                                                                                                                                                                                                                                                                                                                                                                                                                                                                                                                                                                                                                                                                                                                                                                                                                                                                                                                                                                                                                                | 9.17%                                                                                           | 6.21%                                                                        | 6.96%                                                           | 8.42%                                                    |
| Sharpe Ratio 0.92                                                                                                                                                                                                                                                                                                                                                                                                                                                                                                                                                                                                                                                                                                                                                                                                                                                                                                                                                                                                                                                                                                                                                                                                                                                                                                                                                                                                                                                                                                                                                                                                                                                                                                                                                                                                                                                                                                                                                                                                                                                                                                            | 0.61                                                                                            | 1.52x                                                                        | 0.31                                                            | 2.96x                                                    |
| Sortino Ratio 1.54                                                                                                                                                                                                                                                                                                                                                                                                                                                                                                                                                                                                                                                                                                                                                                                                                                                                                                                                                                                                                                                                                                                                                                                                                                                                                                                                                                                                                                                                                                                                                                                                                                                                                                                                                                                                                                                                                                                                                                                                                                                                                                           | 0.86                                                                                            | 1.78x                                                                        | 0.44                                                            | 3.48x                                                    |
| Annualised standard deviation 14.71%                                                                                                                                                                                                                                                                                                                                                                                                                                                                                                                                                                                                                                                                                                                                                                                                                                                                                                                                                                                                                                                                                                                                                                                                                                                                                                                                                                                                                                                                                                                                                                                                                                                                                                                                                                                                                                                                                                                                                                                                                                                                                         | 13.64%                                                                                          |                                                                              | 16.77%                                                          |                                                          |
| Highest monthly return 11.91%                                                                                                                                                                                                                                                                                                                                                                                                                                                                                                                                                                                                                                                                                                                                                                                                                                                                                                                                                                                                                                                                                                                                                                                                                                                                                                                                                                                                                                                                                                                                                                                                                                                                                                                                                                                                                                                                                                                                                                                                                                                                                                | 10.16%                                                                                          |                                                                              | 14.27%                                                          |                                                          |
| Largest monthly loss -10.61%                                                                                                                                                                                                                                                                                                                                                                                                                                                                                                                                                                                                                                                                                                                                                                                                                                                                                                                                                                                                                                                                                                                                                                                                                                                                                                                                                                                                                                                                                                                                                                                                                                                                                                                                                                                                                                                                                                                                                                                                                                                                                                 | -20.94%                                                                                         |                                                                              | -22.38%                                                         |                                                          |
| Largest drawdown -36.68%                                                                                                                                                                                                                                                                                                                                                                                                                                                                                                                                                                                                                                                                                                                                                                                                                                                                                                                                                                                                                                                                                                                                                                                                                                                                                                                                                                                                                                                                                                                                                                                                                                                                                                                                                                                                                                                                                                                                                                                                                                                                                                     | -27.33%                                                                                         |                                                                              | -29.11%                                                         |                                                          |
| % positive months 69.50%                                                                                                                                                                                                                                                                                                                                                                                                                                                                                                                                                                                                                                                                                                                                                                                                                                                                                                                                                                                                                                                                                                                                                                                                                                                                                                                                                                                                                                                                                                                                                                                                                                                                                                                                                                                                                                                                                                                                                                                                                                                                                                     | 65.96%                                                                                          |                                                                              | 57.45%                                                          |                                                          |